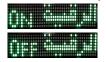

### **Day Light Saving:**

ON: 1 hour added to current time and all slah times.

OFF: To disable DST.