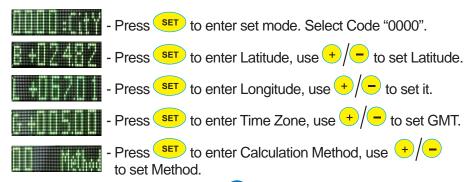

# 4. SET CITY

- First, find the required City code from the given City code list.
- Press set to enter Menu. Select Code via + /-, set to save.

### **New City Addition**

- If your desired City is not available in the given City List, you may
- add it by setting City Latitude, Longitude and Time Zone. For this
- you have to set City Code 0000 in [City SET] menu option.

### **Calculation Method**

- 00 Method: University of Islamic Science Karachi. (Fair Twilight = 18°, Isha Twilight = 18°)
- 01 Method: Islamic Society of North America.
  (Fajr Twilight = 15°, Isha Twilight = 15°)
- 02 Method: Muslim World League. (Fajr Twilight = 18°, Isha Twilight = 17°)
- 03 Method: Ummal Qura Comittee.
  (Fajr Twilight = 18.5°, Isha Twilight = 90 min after sunset)
- 04 Method: Egyption General Authority. (Fair Twilight = 19.5°, Isha Twilight = 17.5°)
- 05 Method: It is used to set Fajr Twilight Angle and Isha Twilight by users choice.
   First set Fajr Angle (F A) 10.0° to 24.0° and then
   Isha Angle (I A) 10.0° to 24.0°.
  - FA = Fajr Angle FA = 15.0° IA = Isha Angle IA = 18.0°