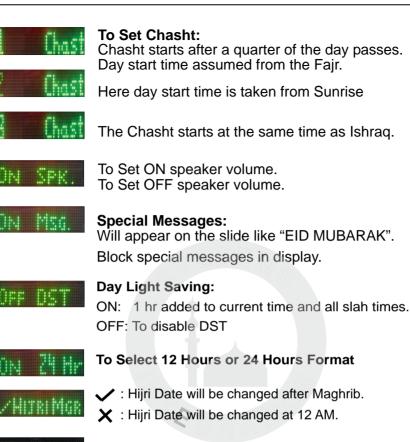

Slide Delay: Set at 5 to 15 seconds between each slide.

Slide Mode: **ON MOVE** : Moving Messages. OFF MOVE : Still (Flip on change).

Nafl Namaz Timings: Set ON to display all Nafl Namaz like Ishraq and Chasht in the slide.

Set OFF to not display in the slide.

: Hijri Date will be changed after Maghrib.

X : Hijri Date will be changed at 12 AM.

To Set ON Night Mode:

Auto Brightness adjustment on 11 PM to Fair time.

# To Set Volume:

Use +/- set volume 1 - 10. This volume will be used for for all voices.

## Set Daily Tilawat:

There are 7 Surah saved in clock. One can select to play each Surah daily at any preset time or to play one Fix Surah daily to play.

Press set to enter set mode, Qari names starts blinking. Use +/- and set to set Qari name, so that you can listen tilawat on your selected Qari voice.