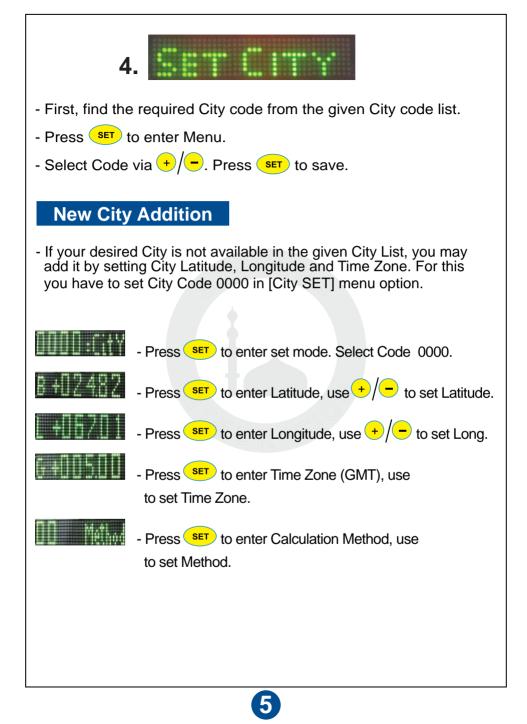

# To set Date, Month and Year into Hijri Set:

- Press **SET** to enter Menu.

2

- Hijri Date starts blinking.
- Use +/- to adjust current Date.
- Press set , Hijri Month starts blinking.
- Use (+)/(-) to adjust current Month.
- Press set , Hijri Year starts blinking.
- Use (+)/= to adjust current Year.
- Press set , English Date starts blinking.
- If need to changes, then change it or exit.

#### **SET** Variables

- 1. Set Language
- 2. Set Fiqah (Juristical Method)
- 3. Set Ishraq Time
- 4. Set Zawal Time
- 5. Set Delay for Screen
- 6. Set Screen Move Or Still Option
- 7. Set Nafil
- 8. Set Chasht
- 9. Set Speaker ON/OFF
- 10. Set Messages ON/OFF
- 11. Set 12Hr/24Hr
- 12. Set Changing of Hijri date at Maghrib OR at 12:00AM
- 13. Night Mode
- 14. Factory Reset