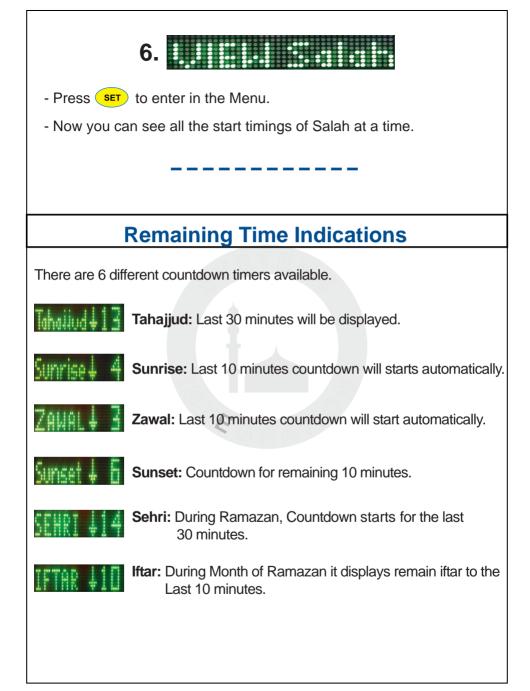

nd short Surah taken from Quran.Option is available to play daily on a preset time.



ON: Set it ON mode and play at selectable time



#### Tahajjud Alarm:

Select Set floor, **Dominist** start blinking.

For Tahajjud Alarm, you need to set Offset time (10 – 90 Minutes) according to Fajr.

For example, If you set 30 Minutes Alarm then Alarm starts to play before 30 minutes of Sunrise.

### To Set Fajr Alarm:

Set ON mode, then starts blinking. Use +/- to set Minutes, and press set then alarm starts blinking. Use + to set the volume and press set then press EXIT

### Fajr Alarm:

For Fajr Alarm, you need to set Offset time (10 – 90 Minutes) according to Sunrise.

For example, If you set 30 Minutes Alarm then Alarm starts to play before 30 minutes of Sunrise.

#### To Set Fajr Alarm:











Head Office:

Office # 412, 4th Floor, Madina City Mall, Abdullah Haroon Road, Saddar, Karachi-74400, Pakistan.



Tel: +92(21)-35217256, 35654771-74 / Cell 🕓 :+92-3360837535

Email: info@systemsintegration.com.pk Url: www.systemsintegration.com.pk

Lahore: Shop # 345-G, Panorama Centre, The Mall Road. Tel: 042-36299705/06 Cell: 0331-4282515

#### Multan:

Shop # 38, Multan Commercial Centre, Vehari Road. Tel: 061-6242323 Cell: 0334-1757159 Hyderabad:

Shop # 4, Hira Chamber Tilak Chari, Op. Aftab Surgical. Tel: 022-2631434 Cell: 0331-8368608