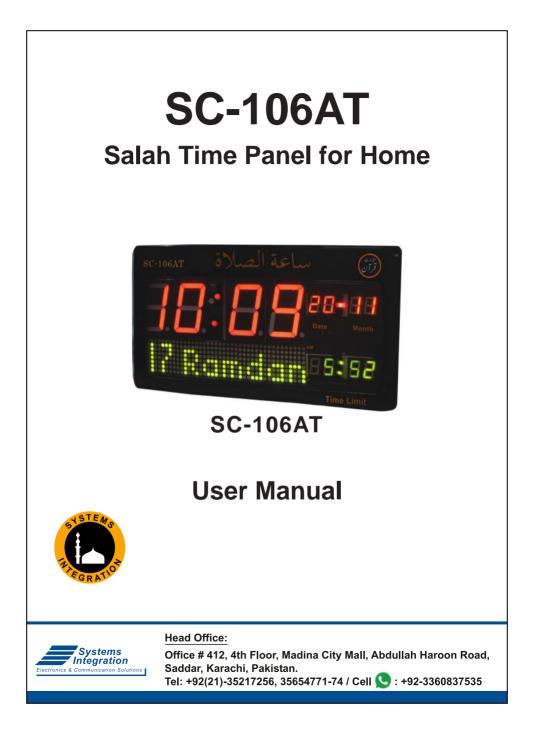

# To set Date, Month and Year into Hijri Set:

- Press **SET** to enter Menu.

2

- Hijri Date starts blinking.
- Use +/- to adjust current Date.
- Press set , Hijri Month starts blinking.
- Use (+)/(-) to adjust current Month.
- Press set , Hijri Year starts blinking.
- Use (+)/= to adjust current Year.
- Press set , English Date starts blinking.
- If need to changes, then change it or exit.

#### **SET** Variables

- 1. Set Language
- 2. Set Fiqah (Juristical Method)
- 3. Set Ishraq Time
- 4. Set Zawal Time
- 5. Set Delay for Screen
- 6. Set Screen Move Or Still Option
- 7. Set Nafil
- 8. Set Chasht
- 9. Set Speaker ON/OFF
- 10. Set Messages ON/OFF
- 11. Set 12Hr/24Hr
- 12. Set Changing of Hijri date at Maghrib OR at 12:00AM
- 13. Night Mode
- 14. Factory Reset







Select Displa