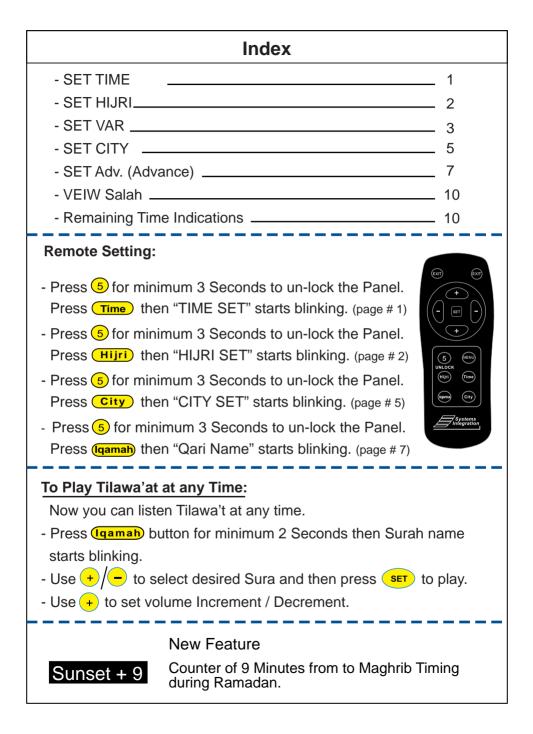

# To set Date, Month and Year into Hijri Set:

- Press **SET** to enter Menu.

2

- Hijri Date starts blinking.
- Use +/- to adjust current Date.
- Press set , Hijri Month starts blinking.
- Use (+)/(-) to adjust current Month.
- Press set , Hijri Year starts blinking.
- Use (+)/= to adjust current Year.
- Press set , English Date starts blinking.
- If need to changes, then change it or exit.

#### **SET** Variables

- 1. Set Language
- 2. Set Fiqah (Juristical Method)
- 3. Set Ishraq Time
- 4. Set Zawal Time
- 5. Set Delay for Screen
- 6. Set Screen Move Or Still Option
- 7. Set Nafil
- 8. Set Chasht
- 9. Set Speaker ON/OFF
- 10. Set Messages ON/OFF
- 11. Set 12Hr/24Hr
- 12. Set Changing of Hijri date at Maghrib OR at 12:00AM
- 13. Night Mode
- 14. Factory Reset







Select Display