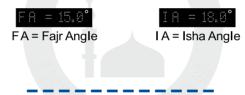

#### **Calculation Method**

- 00 Method : University of Islamic Science Karachi. (Fajr Twilight = 18<sup>0</sup>, Isha Twilight = 18<sup>0</sup>)
- 01 Method : Islamic Society of North America. (Fajr Twilight = 15<sup>°</sup>, Isha Twilight = 15<sup>°</sup>)
- 02 Method : Muslim World League. (Fajr Twilight =  $18^{\circ}$ , Isha Twilight =  $17^{\circ}$ )
- 03 Method : Ummal Qura Comittee. (Fajr Twilight = 18.5<sup>°</sup>, Isha Twilight = 90 min after sunset)
- 04 Method : Egyption General Authority. (Fajr Twilight = 19.5<sup>°</sup>, Isha Twilight = 17.5<sup>°</sup>)
- 05 Method : It is used to set Fajr Twilight Angle and Isha Twilight by users choice. First set Fajr Angle (F A) 10.0° to 24.0° and then Isha Angle (I A) 10.0° to 24.0°.