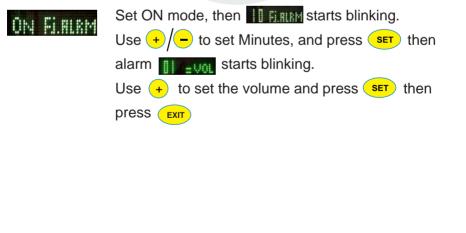

### To Set Fajr Alarm:

Set ON mode, then starts blinking. Use +/- to set Minutes, and press set then alarm starts blinking. Use + to set the volume and press set then press EXIT