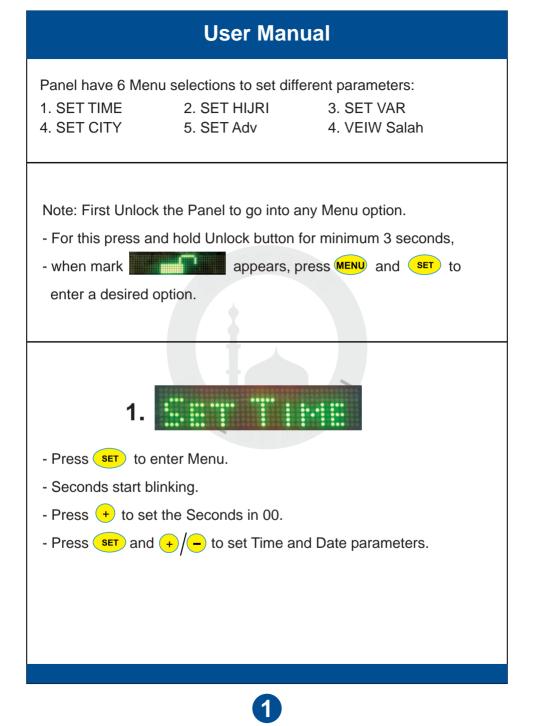

# To set Date, Month and Year into Hijri Set:

- Press **SET** to enter Menu.

2

- Hijri Date starts blinking.
- Use +/- to adjust current Date.
- Press set , Hijri Month starts blinking.
- Use (+)/(-) to adjust current Month.
- Press set , Hijri Year starts blinking.
- Use (+)/= to adjust current Year.
- Press set , English Date starts blinking.
- If need to changes, then change it or exit.

#### **SET** Variables

- 1. Set Language
- 2. Set Fiqah (Juristical Method)
- 3. Set Ishraq Time
- 4. Set Zawal Time
- 5. Set Delay for Screen
- 6. Set Screen Move Or Still Option
- 7. Set Nafil
- 8. Set Chasht
- 9. Set Speaker ON/OFF
- 10. Set Messages ON/OFF
- 11. Set 12Hr/24Hr
- 12. Set Changing of Hijri date at Maghrib OR at 12:00AM
- 13. Night Mode
- 14. Factory Reset







Select Display La