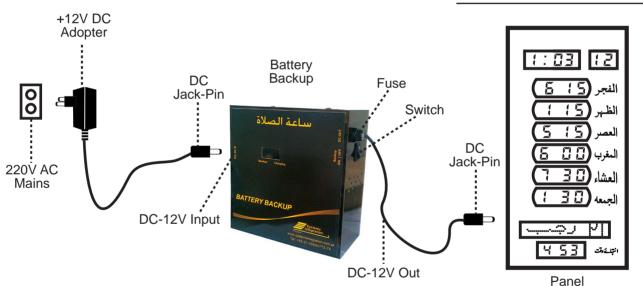

## بیٹری Backup

یہ بیٹری Backup خاص طور پر نماز کے او قات پینل کے لیے بنایا گیا ہے۔ اس کے لیے پینل میں بیک اپ ٹائم بڑھانے کے لیے ذہانت رکھی گئی ہے۔

وہ جگہیں جہاں بحلی ہر ایک یا دو گھنٹے بعد جاتی ہے کہ لیے پینل میں موجود **ERT SAVE** موڈ کواختیار کریں، اس Mode میں پینل کا صرف Time ، موجودہ وقت کی جماعت کا ٹائم اور انتہائے وقت ON رہتا ہے۔ باتی ڈسلیے بند ہو جاتا ہے جس سے بیک اپ کا وقت بڑھ جاتا ہے ، یہاں تک کہ ایک گھنٹے کی چارجنگ میں ایک گھنٹے کا بیک اپ مل جاتا ہے۔ یوں آپ کا پینل ہر وقت ON رہتا ہے۔ وہ جگہیں جہاں دن میں ایک یا دو مرتبہ ایک/ دو گھنٹے کے لیے بحلی جاتی ہے، اس میں پینل کا موڈ **ERT NOR** استعال کر سکتے ہیں۔ پینل میں **ERTT NOR** دی کھنٹے کا بیک کو کہ کہ کہ کہ کہ دو گھنٹے کے لیے بحل جاتا ہے۔ یوں آپ کا پینل کا موڈ س

SP-28 کے ساتھ Backup لگانے کاطریقہ:

• اگردن میں باربار بجلی منقطع ہوتی ہے تو Panel میں **ERTT SAVE** اختیار کریں۔ • اگردن میں ایک یا دو بار بجلی جاتی ہے تو **ERTT NOR** اختیار کر سکتے ہیں۔ Back-up• فل چارج کی صورت میں 2<sup>1</sup>/2 سے 3 گھنٹے کا Backup دےگا۔ اور اگر ERTT SAVE رکھا ہے تو 5 سے 6 گھنٹے کا Backup دےگا۔

• اس میں Sealed بیٹری استعال کی گئی ہے جو کہ Maintenance Free ہے۔ اس کا Electronic Circuit ایساخود کارہے جو بیٹری کو حسبِ ضرورت Charge اور Discharge کرتاہے اور بیٹری کی Life بڑھاتا ہے ۔

• <u>فیوز Fuse</u> : یہ فیوز Battery کو Disconnect کرنے کے لئے استعال ہوتا ہے۔ جب Unit کو Mains سے زیادہ عرصے کے لیے علیحدہ کرناہو ( جیسے بیچنے سے پہلے دکاندار کااسٹور بنج کرنا) تو فیوز کو نکال کر رکھیں۔ اس سے بیڑی محفوظ رہے گی۔ فیوز 5A یا اس سے زیادہ کا لگا سکتے ہیں۔

• <u>سونچ Switch :</u> یہ صرف Battery Output کورو کتاہے، اگر Mains موجود ہے تو چاہے ON یا OFF کریں Output میں DC + ملتار ہے گا اور پینل ON رہے گا، لیکن بجلی جانے پر پینل ON رکھناہے تو سونچ ON رکھنا ہو گا۔ اس سے چار جنگ میں کوئی فرق نہیں پڑتا یعنی چار جنگ اگر ہور ہی ہے تو ہوتی رہے گی چاہے ON یا OFF کریں ۔ اس کو عام حالت میں ON ہی رکھیں۔

• اختیاط Warning : اس بات کی بهت اختیاط رکھیں کہ Intput صرف DC-12V ہونا چاہیے، بصورتِ دیگر Unit خراب ہو جائیگا۔