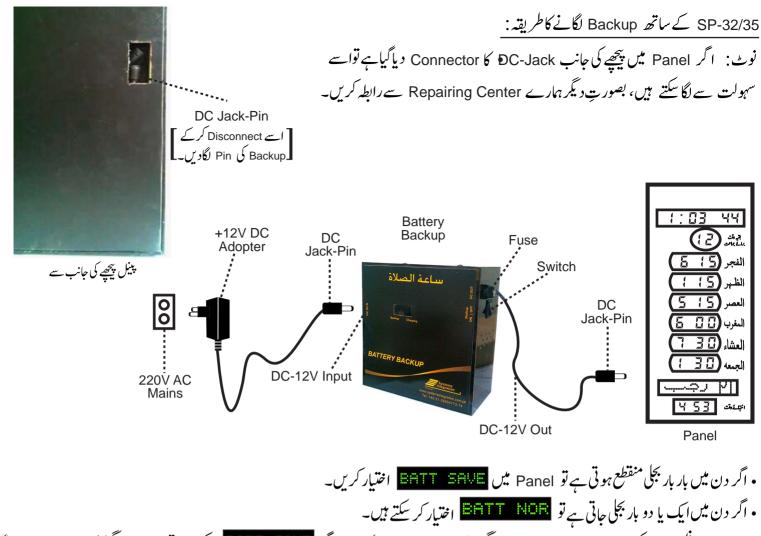

## بیٹری Backup

یہ بیٹری Backup خاص طور پر نماز کے او قات پینل کے لیے بنایا گیا ہے۔ اس کے لیے پینل میں بیک اپ ٹائم بڑھانے کے لیے ذہانت رکھی گئی ہے۔

وہ جگہیں جہاں بحلی ہر ایک یا دو گھنٹے بعد جاتی ہے کہ لیے پینل میں موجود **ERT SAVE** موڈ کواختیار کریں، اس Mode میں پینل کا صرف Time ، موجودہ وقت کی جماعت کا ٹائم اور انتہائے وقت ON رہتا ہے۔ باتی ڈسلیے بند ہو جاتا ہے جس سے بیک اپ کا وقت بڑھ جاتا ہے ، یہاں تک کہ ایک گھنٹے کی چارجنگ میں ایک گھنٹے کا بیک اپ مل جاتا ہے۔ یوں آپ کا پینل ہر وقت ON رہتا ہے۔ وہ جگہیں جہاں دن میں ایک یا دو مرتبہ ایک/ دو گھنٹے کے لیے بحلی جاتی ہے، اس میں پینل کا موڈ **ERT NOR** استعال کر سکتے ہیں۔ پینل میں **ERTT NOR** دی کھنٹے کا بیک کو کہ کہ کہ کہ کہ دو گھنٹے کے لیے بحل جاتا ہے۔ یوں آپ کا پینل کا موڈ س

SP-28 کے ساتھ Backup لگانے کاطریقہ:

• اگردن میں باربار بجلی منقطع ہوتی ہے تو Panel میں **ERTT SAVE** اختیار کریں۔ • اگردن میں ایک یا دو بار بجلی جاتی ہے تو **ERTT NOR** اختیار کر سکتے ہیں۔ Back-up• فل چارج کی صورت میں 2<sup>1</sup>/2 سے 3 گھنٹے کا Backup دےگا۔ اور اگر ERTT SAVE رکھا ہے تو 5 سے 6 گھنٹے کا Backup دےگا۔

• اس میں Sealed بیٹری استعال کی گئی ہے جو کہ Maintenance Free ہے۔ اس کا Electronic Circuit ایساخود کارہے جو بیٹری کو حسبِ ضرورت Charge اور Discharge کرتاہے اور بیٹری کی Life بڑھاتا ہے ۔

• <u>فیوز Fuse</u> : یہ فیوز Battery کو Disconnect کرنے کے لئے استعال ہوتا ہے۔ جب Unit کو Mains سے زیادہ عرصے کے لیے علیحدہ کرناہو ( جیسے بیچنے سے پہلے دکاندار کااسٹور بنج کرنا) تو فیوز کو نکال کر رکھیں۔ اس سے بیڑی محفوظ رہے گی۔ فیوز 5A یا اس سے زیادہ کا لگا سکتے ہیں۔

• <u>سونچ Switch :</u> یہ صرف Battery Output کورو کتاہے، اگر Mains موجود ہے تو چاہے ON یا OFF کریں Output میں DC + ملتار ہے گا اور پینل ON رہے گا، لیکن بجلی جانے پر پینل ON رکھناہے تو سونچ ON رکھنا ہو گا۔ اس سے چار جنگ میں کوئی فرق نہیں پڑتا یعنی چار جنگ اگر ہور ہی ہے تو ہوتی رہے گی چاہے ON یا OFF کریں ۔ اس کو عام حالت میں ON ہی رکھیں۔

• اختیاط Warning : اس بات کی بهت اختیاط رکھیں کہ Intput صرف DC-12V ہونا چاہیے، بصورتِ دیگر Unit خراب ہو جائیگا۔